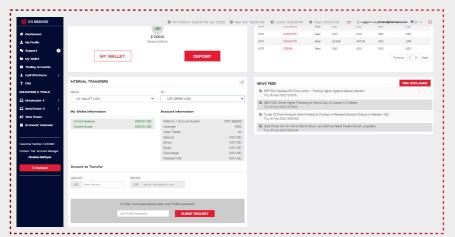

## transfer my funds to and from my wallet

1. LOG IN to your client portal.

- 2. The INTERNAL TRANSFER
  OPTION is displayed as follow
  where you are able to transfer your
  funds to and from your wallet.
- **3.** Choose where you want to transfer the funds from.

4. Enter the AMOUNT.

**5.** Enter profile **PASSWORD** to process transaction.

To ensure the security of your account, we employ anti-flood intelligence software for our internal transfer system. If you process an internal transfer for the same amount within a short period of time, the system will temporarily suspend the option from your account. If you experience any issues due to this suspension, please send a high priority ticket to our support desk for assistance.