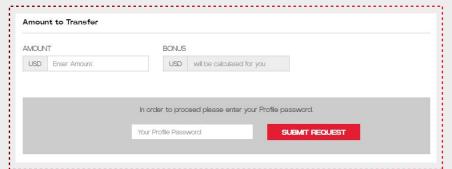

4. Enter the AMOUNT.

**5.** Enter profile **PASSWORD** to process transaction.

To ensure the security of your account, we employ anti-flood intelligence software for our internal transfer system. If you process an internal transfer for the same amount within a short period of time, the system will temporarily suspend the option from your account. If you experience any issues due to this suspension, please send a high priority ticket to our support desk for assistance.