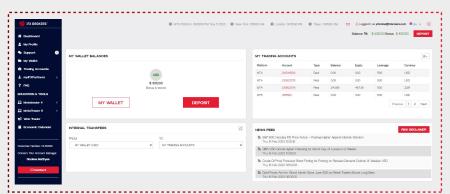

## transfer my funds to and from my wallet

1. LOG IN to your client portal.

- 2. The INTERNAL TRANSFER
  OPTION is displayed as follow
  where you are able to transfer your
  funds to and from your wallet.
- **3.** Choose where you want to transfer the funds from.